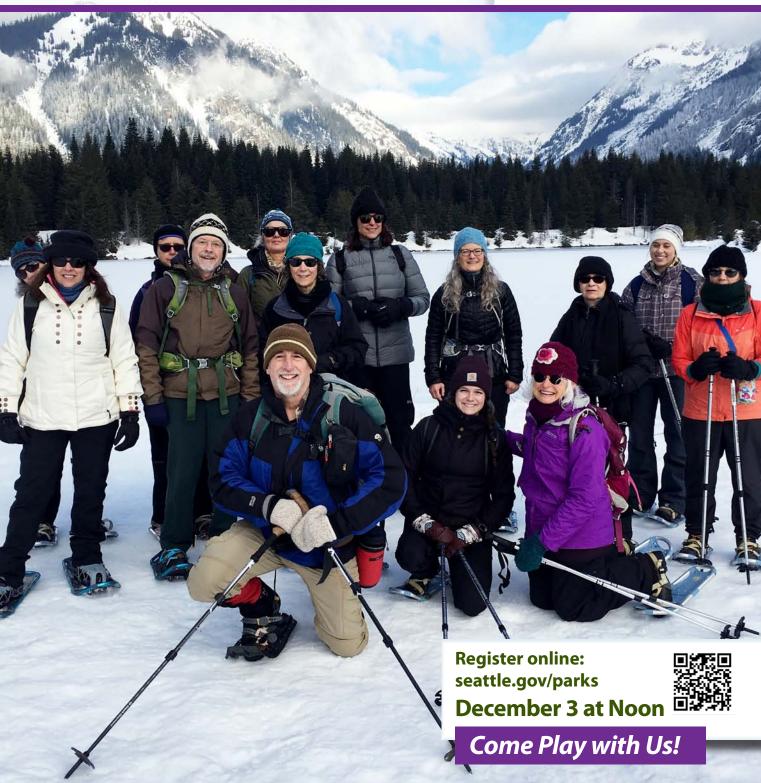

## **Cover photo:**

We are offering two snowshoe trips this winter, see pages 12 and 48!

Most photos courtesy of: Meryl Schenker Photography, and Ryan Hawk Photography.

# WINTER Quarter 2020 January 6-March 21

Registration begins at noon, December 3, 2019. Detailed registration information is found on pages 58-59.

No Programs and Facilities closed on:

- January 1 New Year's Day
- January 20 Martin Luther King Jr Day
- February 17 Presidents' Day